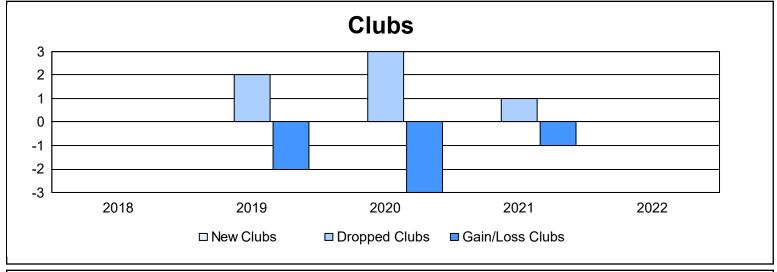

District 202 L As of June 2022 Cumulative

| Year      | New<br>Clubs | Dropped<br>Clubs | Gain/<br>Loss<br>Clubs | New<br>Members | Charter<br>Members | Reinstate<br>Members | Transfer<br>Members | Total<br>Member<br>Added | Total<br>Members<br>Dropped | Gain/<br>Loss<br>Members |
|-----------|--------------|------------------|------------------------|----------------|--------------------|----------------------|---------------------|--------------------------|-----------------------------|--------------------------|
| 2017-2018 | 0            | 0                | 0                      | 145            | 5                  | 3                    | 24                  | 177                      | 202                         | -25                      |
| 2018-2019 | 0            | 2                | -2                     | 114            | 3                  | 6                    | 14                  | 137                      | 241                         | -104                     |
| 2019-2020 | 0            | 3                | -3                     | 102            | 2                  | 5                    | 20                  | 129                      | 218                         | -89                      |
| 2020-2021 | 0            | 1                | -1                     | 126            | 1                  | 4                    | 21                  | 152                      | 162                         | -10                      |
| 2021-2022 | 0            | 0                | 0                      | 106            | 1                  | 2                    | 22                  | 131                      | 176                         | -45                      |
| Average   | 0            | 1                | -1                     | 119            | 2                  | 4                    | 20                  | 145                      | 200                         | -55                      |