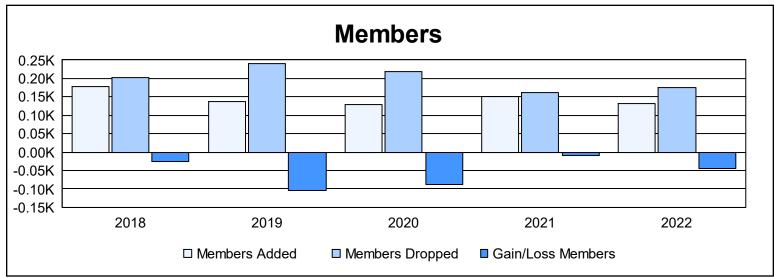

District 202 L As of June 2022 Cumulative

| Year      | New<br>Clubs | Dropped<br>Clubs | Gain/<br>Loss<br>Clubs | New<br>Members | Charter<br>Members | Reinstate<br>Members | Transfer<br>Members | Total<br>Member<br>Added | Total<br>Members<br>Dropped | Gain/<br>Loss<br>Members |
|-----------|--------------|------------------|------------------------|----------------|--------------------|----------------------|---------------------|--------------------------|-----------------------------|--------------------------|
| 2017-2018 | 0            | 0                | 0                      | 145            | 5                  | 3                    | 24                  | 177                      | 202                         | -25                      |
| 2018-2019 | 0            | 2                | -2                     | 114            | 3                  | 6                    | 14                  | 137                      | 241                         | -104                     |
| 2019-2020 | 0            | 3                | -3                     | 102            | 2                  | 5                    | 20                  | 129                      | 218                         | -89                      |
| 2020-2021 | 0            | 1                | -1                     | 126            | 1                  | 4                    | 21                  | 152                      | 162                         | -10                      |
| 2021-2022 | 0            | 0                | 0                      | 106            | 1                  | 2                    | 22                  | 131                      | 176                         | -45                      |
| Average   | 0            | 1                | -1                     | 119            | 2                  | 4                    | 20                  | 145                      | 200                         | -55                      |